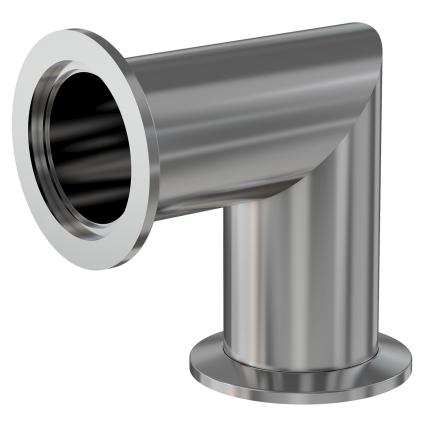

# **ISO-KF90 mitered elbow** NW-16 90-degree mitered elbow

Part number: 2E-NW-16MB

### ISO-KF 90 mitered elbow NW-16 90-degree mitered elbow

- ISO-KF flanges are manufactured in accordance with DIN 28403 and ISO 2861
- Most common standard lengths and sizes listed
- Many others available, including a range of 316L material and preps for metric tubing
- Contact us at 800-824-4166 if you can't find exactly what you need

#### 2E-NW-16MB

| Parameters        | Specifications                                                   |
|-------------------|------------------------------------------------------------------|
| Flange Size       | DN 16 ISO-KF                                                     |
| Elbow Type        | Miter 90 Degree                                                  |
| Material          | 304 stainless                                                    |
| Tube OD           | 3/4"                                                             |
| Port Length       | 1.15″                                                            |
| Vacuum Range      | FKM: 1 · 108 mbar to 1 bar Metal seal: 1<br>· 1010 mbar to 1 bar |
| Temperature Range | FKM: -20 °C to 180 °C<br>Metal seal: -270 °C to 150 °C           |
| Weight            | 0.13 lbs                                                         |