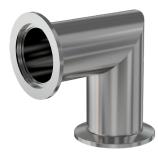

# **ISO-KF90 mitered elbow** NW-16 90-degree mitered elbow

Part number: 2E-NW-16MB

### ISO-KF 90 mitered elbow NW-16 90-degree mitered elbow

- ISO-KF flanges are manufactured in accordance with DIN 28403 and ISO 2861
- Most common standard lengths and sizes listed
- Many others available, including a range of 316L material and preps for metric tubing
- Contact us at 800-824-4166 if you can't find exactly what you need

#### 2E-NW-16MB

| Parameters        | Specifications                                                   |
|-------------------|------------------------------------------------------------------|
| Flange Size       | DN 16 ISO-KF                                                     |
| Elbow Type        | Miter 90 Degree                                                  |
| Material          | 304 stainless                                                    |
| Tube OD           | 3/4"                                                             |
| Port Length       | 1.15″                                                            |
| Vacuum Range      | FKM: 1 · 108 mbar to 1 bar Metal seal: 1<br>· 1010 mbar to 1 bar |
| Temperature Range | FKM: -20 °C to 180 °C<br>Metal seal: -270 °C to 150 °C           |
| Weight            | 0.13 lbs                                                         |