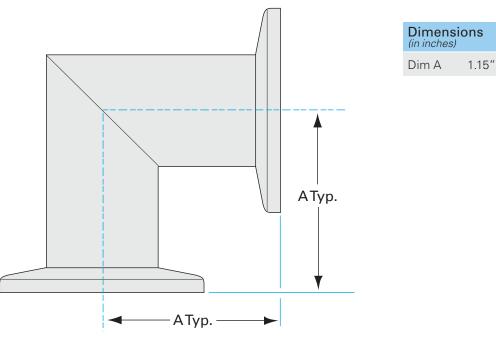

# **ISO-KF90 mitered elbow** NW-16 90-degree mitered elbow

Part number: 2E-NW-16MB

### ISO-KF 90 mitered elbow NW-16 90-degree mitered elbow

- ISO-KF flanges are manufactured in accordance with DIN 28403 and ISO 2861
- Most common standard lengths and sizes listed
- Many others available, including a range of 316L material and preps for metric tubing
- Contact us at 800-824-4166 if you can't find exactly what you need

#### 2E-NW-16MB

| Parameters        | Specifications                                                   |
|-------------------|------------------------------------------------------------------|
| Flange Size       | DN 16 ISO-KF                                                     |
| Elbow Type        | Miter 90 Degree                                                  |
| Material          | 304 stainless                                                    |
| Tube OD           | 3/4"                                                             |
| Port Length       | 1.15″                                                            |
| Vacuum Range      | FKM: 1 · 108 mbar to 1 bar Metal seal: 1<br>· 1010 mbar to 1 bar |
| Temperature Range | FKM: -20 °C to 180 °C<br>Metal seal: -270 °C to 150 °C           |
| Weight            | 0.13 lbs                                                         |